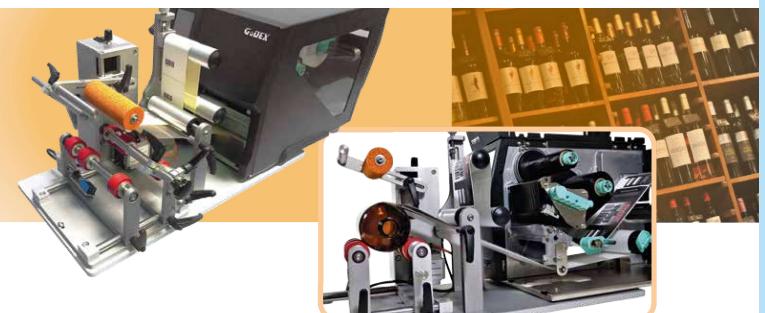

## AG Applicators

## Bottle Applicator

| Model                 | AG1000F                                                               |
|-----------------------|-----------------------------------------------------------------------|
| Compatible Printers   | ZX1200i (203dpi, 10ips) ZX1300i (300dpi, 7ips) ZX1600i (600dpi, 4ips) |
| Power                 | 24V / 1,5A max, provided through printer GPIO interface               |
| Min. product diameter | 20mm                                                                  |
| Max. product diameter | 120mm                                                                 |
| Operation speed       | 2ips / 4ips                                                           |
| Weight                | 8 kg                                                                  |
| Dimensions            | 560mm x 350mm x 330mm (without printer)                               |
| Dimensions            | 800 – 940mm x 350mm x 330mm (with printer)                            |

## Suggested application:

\* Specifications are subject to change without notice. All company and/or product names are trademarks and/or registered trademarks of their respective owners.

\*\* Minimum label length- and width compliance may depend on variables such as label material, -thickness, spacing, liner construction, etc. Godex will be pleased to test non-standard materials and critical sizes. GoDEX does not supply conveyors of any kind.